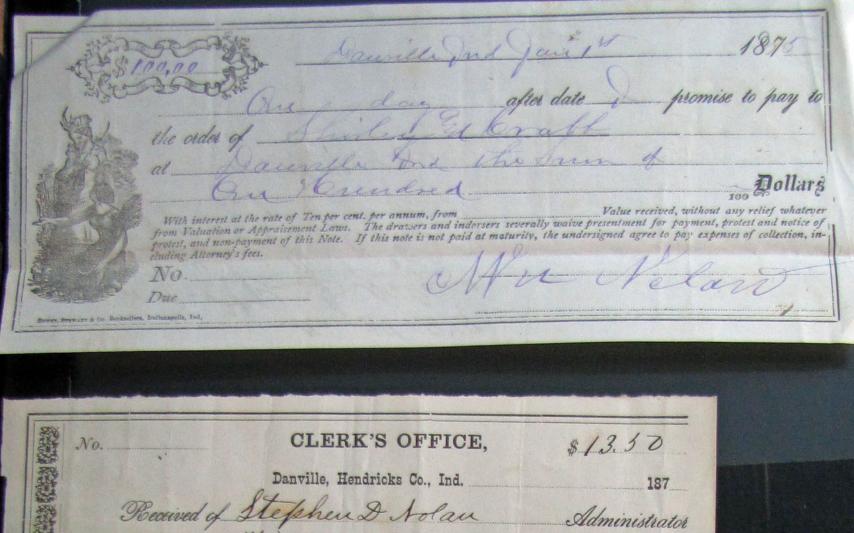

### WILLIAM NOLAND

ESTATE

1878

HENDRICKS COUNTY, INDIANA

HENDRICKS COMMON PLEAS COURT. PROBATE. ESTATE OF William Molando Y toland, Executor 3. 4. Jage 2 40 Disposed of at June Term 1879 Letters issi 2 4 17th 1878. Jid Parker Admire. Atty