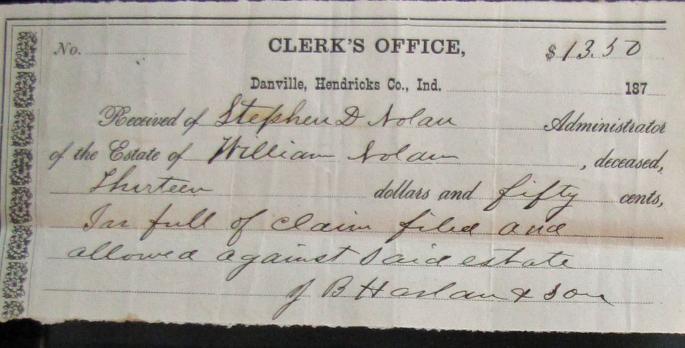

### WILLIAM NOLAND

ESTATE

1878

HENDRICKS COUNTY, INDIANA

HENDRICKS COMMON PLEAS COURT. PROBATE. ESTATE OF William Molando Y toland, Executor 3. 4. Jage 2 40 Disposed of at June Term 1879 Letters issi 2 4 17th 1878. Jid Parker Admire. Atty