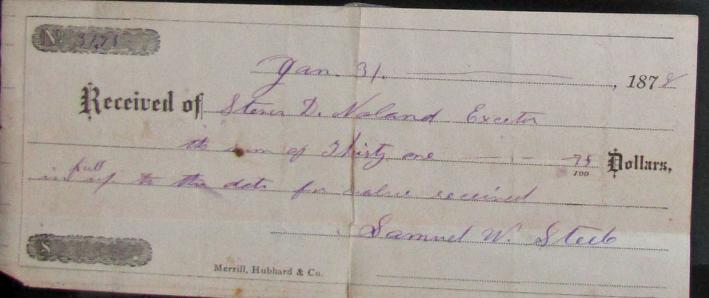

### WILLIAM NOLAND

ESTATE

1878

HENDRICKS COUNTY, INDIANA

HENDRICKS COMMON PLEAS COURT. PROBATE. ESTATE OF William Molando Y toland, Executor 3. 4. Jage 2 40 Disposed of at June Term 1879 Letters issi 2 4 17th 1878. Jid Parker Admire. Atty