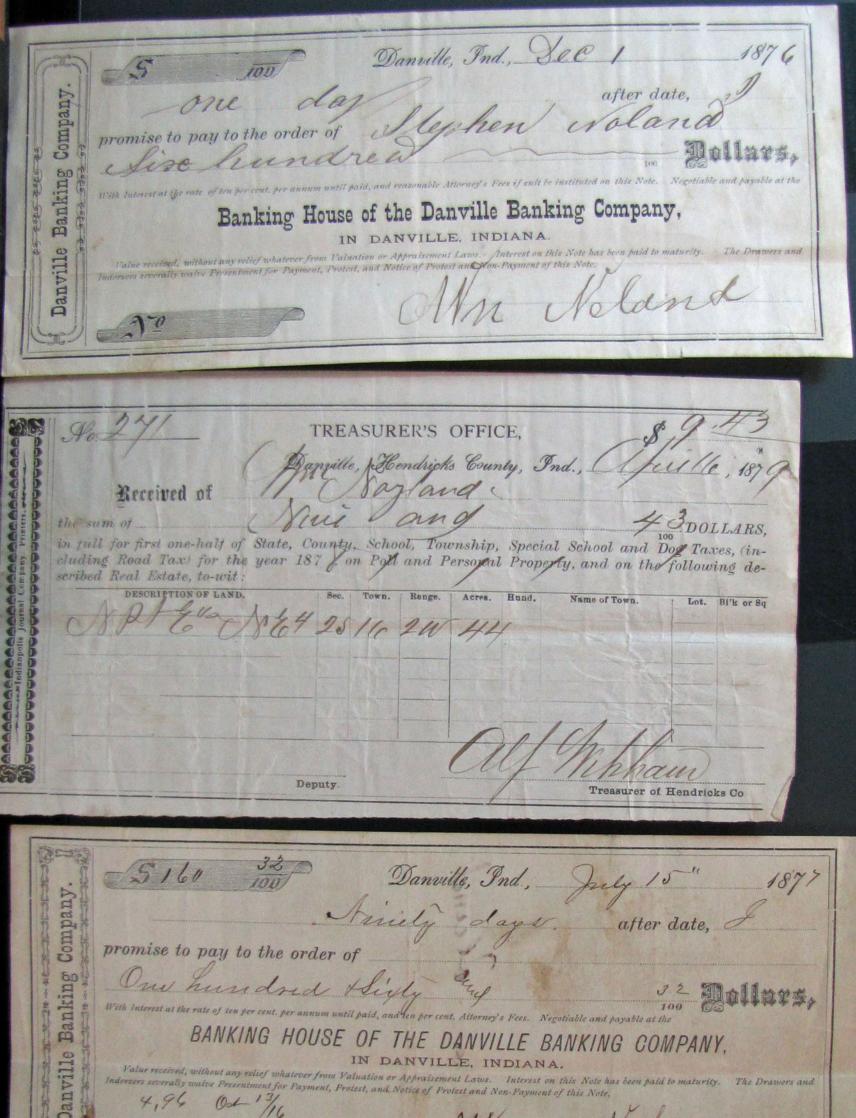

### WILLIAM NOLAND

ESTATE

1878

HENDRICKS COUNTY, INDIANA

HENDRICKS COMMON PLEAS COURT. PROBATE. ESTATE OF William Molando Y toland, Executor 3. 4. Jage 2 40 Disposed of at June Term 1879 Letters issi 2 4 17th 1878. Jid Parker Admire. Atty