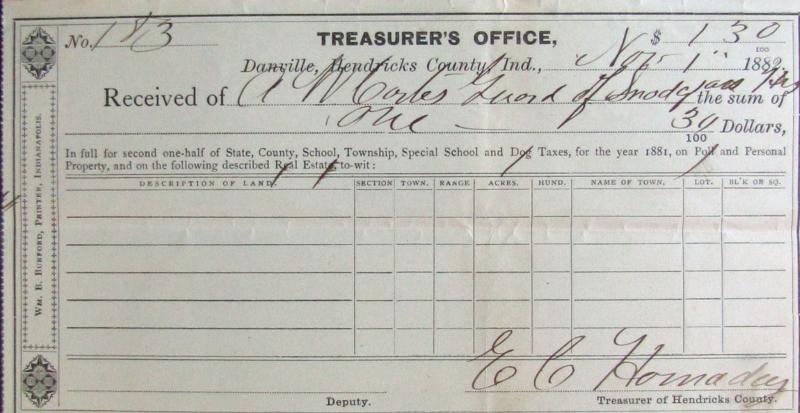

| THE STATE OF INDIAN                                                 |                 | A pplicati | on for Letters of Guard | lianship.  |
|---------------------------------------------------------------------|-----------------|------------|-------------------------|------------|
| Neudniks County                                                     | , )             |            |                         |            |
| The undersigned, applicant for                                      | letters of Gui  | ardianshy  | h on the persons and    | estates of |
| 4                                                                   | aged            |            | years,                  | 18         |
| Katie M. Suodgrass                                                  | aged            | 9          | years, June 9           | 1876       |
|                                                                     | aged            |            |                         | 40         |
| Attie U. Snodgrass                                                  | aged            | 8          | years, June 22          | 18 76      |
|                                                                     | aged            |            | years,                  | 18         |
|                                                                     | aged            |            |                         |            |
|                                                                     | aged            |            |                         |            |
|                                                                     | gged            |            | years,                  | 18         |
| minors heirs of Sarah A. x                                          | modgras         | <i>1</i> , | late of Of endrice      | K          |
| County, Indiana: said minors i                                      | eside in So     | leeds      | ecks Coun               | ty, in the |
| County, Indiana: said minors re<br>State of Indiana, and are the pe | oint owners of  | Real       | Estate situate in said  | County, of |
| the probable value of One                                           |                 |            |                         |            |
| which will rent annually for abo                                    | ut the sum of   | Twe        | uty five                | Dollars.   |
| Said Wards also owned personal                                      | property of the | he value   | of Two Steer            | dred       |
| Said Wards also owned personal and fifty.  State of Indiana, Nee    | Dollars.        |            |                         |            |
| State of Indiana, Nec                                               | udricks         | Count      | y, ss:                  |            |
| Alfred W. Co                                                        | ester           |            | being duly sworn, say   | s that the |
| material facts contained in the about                               |                 |            |                         |            |
| ship on the persons and estates of                                  |                 |            |                         | ,          |
| verily believes, and further saith no                               |                 |            |                         |            |
|                                                                     |                 | Alfr       | eel W. Carter           |            |

Of the Circuit Court of As electrical Country.

Subscribed and sworn to before me this.

Minor Heirs of Sund gross Deceased.

Alfred M. Carter Guardian.

CIRCUIT COURT.

Application for

LETTERS OF GUARDIANSHIP.

Tiled Febr 2 1877 1/m From Clark.