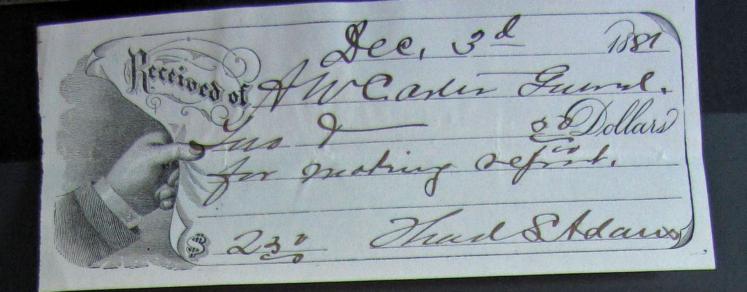

Subscribed and Lucy to before me, the 3 & da

December, 1881

Thack & Selección Clerk

No. In the matter of the Heirs of Deceased. Letters of Guardianship issued

State of Endiana & In the Henomiks Henoricks County & Circuit Count March Jenne 1882 To the Honorable Joshua & Adams Judge og said Comt The undersigned Sallie A Dowell, states that that she is the Grand mother of Katie he Andgrass- and Nettie May Snodgrass infant Children of Thomas Livodgras Deceased - That said wards are aged about 14 - and 16 years - That Alfred W. Carter is their Guerdian and as such has in his hands and under his Control an Estato of the amount and value of about \$ 325-Your Petitioner further states that the has had the orle care of said hards for about ten gears - That their mother died about that date - hat Since the death of their father . The has also had the Care of said Mards that the has boarded them furnished and made their Clothes Spended money for their ochool broke to all of which would be worth the whole amount with hands of said Fuer dian - That said lands have now neither father - or mother living - nor have they any home but with your Letitioner - that your Betitioner is